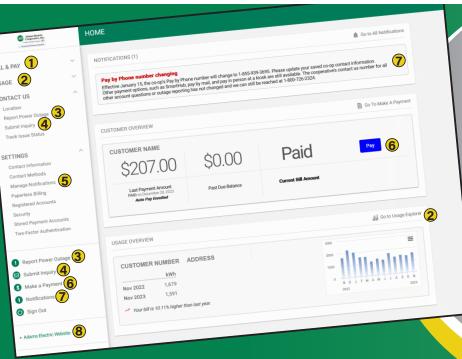

#### **FEATURES INCLUDE:**

1. View Bill; 2. View Usage History; 3. Report an Outage; 4. Contact the Co-op; 5. Sign Up for Emails; 6. Pay your bill; 7. Notifications; 8. Return to adamsec.coop

#### **SMARTHUB OFFERS MEMBERS AN ELECTRONIC ACCOUNT MANAGEMENT PORTAL TO:**

- Learn more about your electric use,
- · Pay your bill on-the-go,
- Report a power outage,
- Sign up for email and text notifications

## VISIT ADAMSEC.SMARTHUB.COOP

To make an electronic payment or to download the app, visit the app store on your tablet or smartphone and download SmartHub.