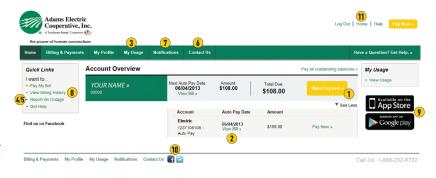

### Visit: https://adamsec.smarthub.coop

Features include: 1. Pay your bill: 2. View bill: 3. View usage history: 4. Report an outage; 5. Real-time outage updates; 6. Contact the co-op: 7. View newsfeed notifications: 8. View billing and payment history: 9. Get the app: 10. Find Adams Electric on Facebook and Twitter: 11. Return to Adams Electric's webpage.